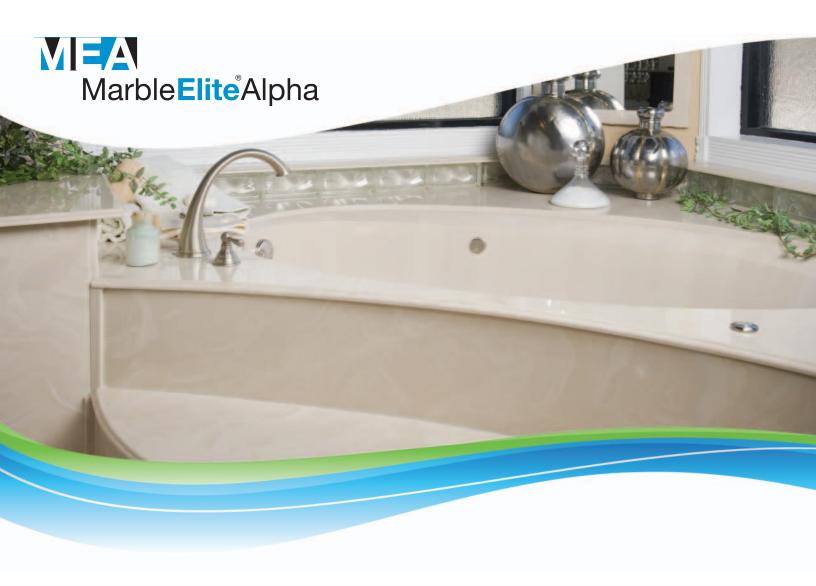

## Marble Elite® Alpha Calcium Carbonate

Ground calcium carbonate (GCC) is the primary ingredient in cultured marble applications. Manufactured from pure white crystalline marble, Huber's Marble Elite® Alpha calcium carbonate provides high brightness and a very consistent blue white hue to the finished product. With Marble Elite Alpha, you will enjoy having a single bag filler for cultured marble production that mixes easily. This premier marble filler offers a number of additional advantages, including: