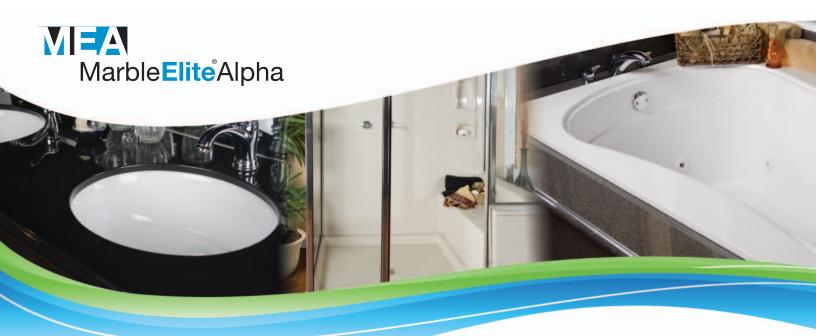

## Marble Elite® Alpha Calcium Carbonate

Ground calcium carbonate (GCC) is the primary ingredient in cultured marble applications. Manufactured from pure white crystalline marble, Huber's Marble Elite® Alpha calcium carbonate provides high brightness and a very consistent blue white hue to the finished product. With Marble Elite Alpha, you will enjoy having a single bag filler for cultured marble production that mixes easily. This premier marble filler offers a number of additional advantages, including: